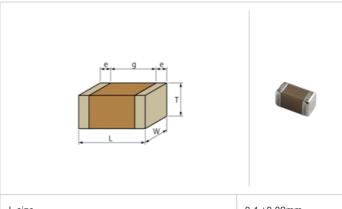

## Shape

| T                                     |                |
|---------------------------------------|----------------|
| L size                                | 0.4 ±0.02mm    |
| W size                                | 0.2 ±0.02mm    |
| T size                                | 0.2 ±0.02mm    |
| External terminal width e             | 0.07 to 0.14mm |
| Distance between external terminals g | 0.13mm min.    |
| Size code in inch(mm)                 | 01005 (0402M)  |