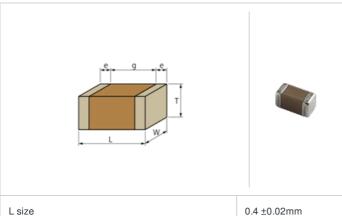

## Shape

| , W                                   |                |
|---------------------------------------|----------------|
| L size                                | 0.4 ±0.02mm    |
| W size                                | 0.2 ±0.02mm    |
| T size                                | 0.2 ±0.02mm    |
| External terminal width e             | 0.07 to 0.14mm |
| Distance between external terminals g | 0.13mm min.    |
| Size code in inch(mm)                 | 01005 (0402M)  |
|                                       |                |